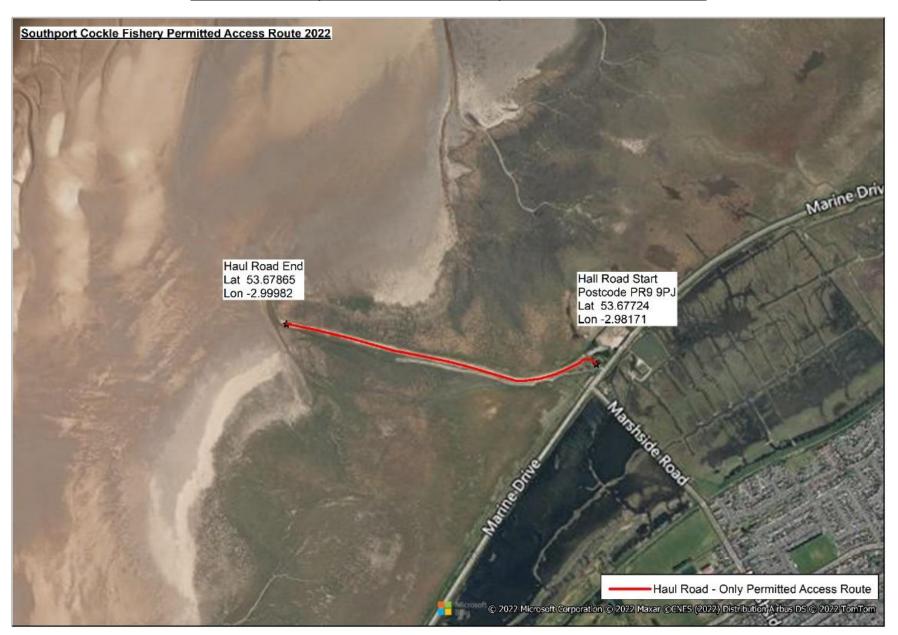

## March 2023 Permitted Tides

Annex B – NWIFCA Byelaw 3 Penfold Cockle Fishery Permitted Access Route 2022/23