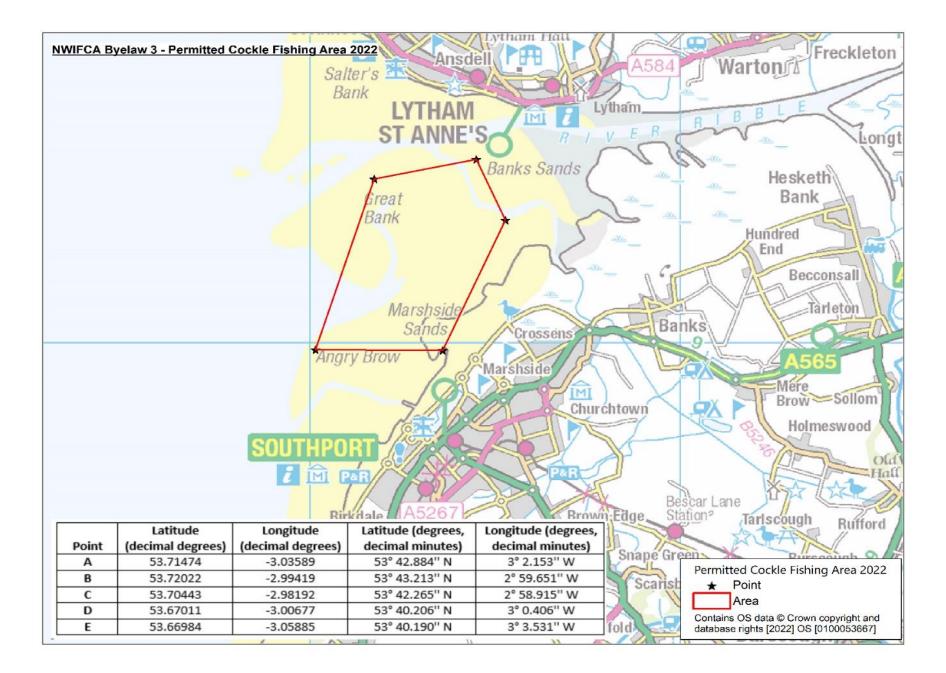

## March 2023 Permitted Tides

Annex B – NWIFCA Byelaw 3 Penfold Cockle Fishery Permitted Access Route 2022/23